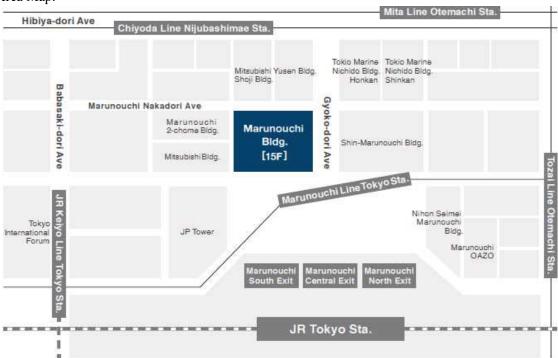

## New Address:

Marunouchi Building 15F,

2-4-1 Marunouchi, Chiyoda-ku, Tokyo 100-6315, Japan

Tel: +81-(0)3-3214-6205 Fax: +81-(0)3-3214-6209

(\* The zip code has been changed. Our phone and fax numbers remain unchanged.)

## Area Map:

JR Tokyo Station (Marunouchi Central Exit)

2 minutes' walk

Marunouchi Line Tokyo Station

2 minutes' walk

Chiyoda Line Nijubashimae Station

3 minutes' walk